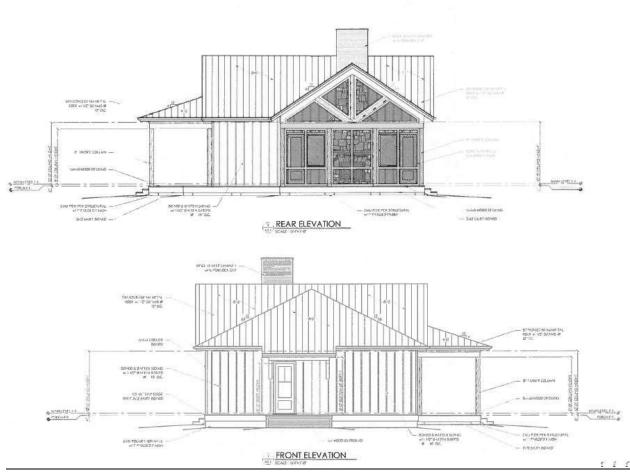

# Planning Commission New Business

- 5. Bostwick Pawleys Investments, LLLP, is requesting conditional use approval to construct an accessory dwelling on 483.02 acres located at 1281 Mallory Road (Tax Parcel 017-001A).
- 6. Perco Equipment Rentals, LLC, is requesting a Zoning Map Amendment for 0.87 acres located at 1540 Greensboro Highway, from C2 (General Commercial) to C3 (Heavy Commercial) (Tax Parcel 035-108).
- 7. Perco Equipment Rental, LLC, is requesting a Zoning Map Amendment for 2 acres located at 1542 Greensboro Highway, from C2 (General Commercial) to C3 (Heavy Commercial) (Tax Parcel 035-109A).
- 8. Morgan County Planning and Development is requesting a text amendment to Chapter 7.1 of the Morgan County Zoning Ordinance related to accessory buildings.
- 9. Morgan County Planning and Development is requesting a text amendment to Article 4 of the Morgan County Zoning Ordinance regarding farm tenant dwellings.