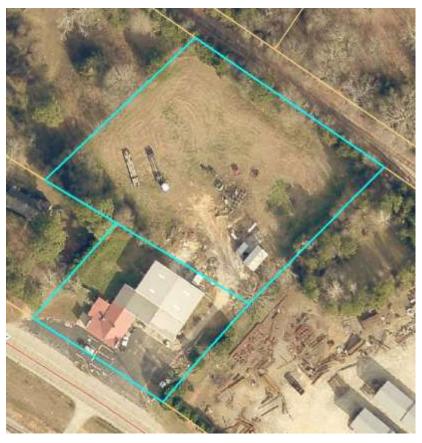

# PLAINVIEW BAPTIST CHURCH IS REQUESTING CONDITIONAL USE APPROVAL TO CONSTRUCT A PAVILION ON 2.86 ACRES LOCATED AT 1221 PLAINVIEW ROAD (TAX PARCEL 045-010).

Plainview Baptist Church is requesting permission to construct a 32' x 40' picnic shelter. The proposed location meets the setbacks for the zoning district. The existing tree buffer is sufficient to meet the requirements of the ordinance. No additional parking will be required. The Planning Commission voted unanimously to recommend approval of the conditional use application for a pavilion at 1221 Plainview Road.