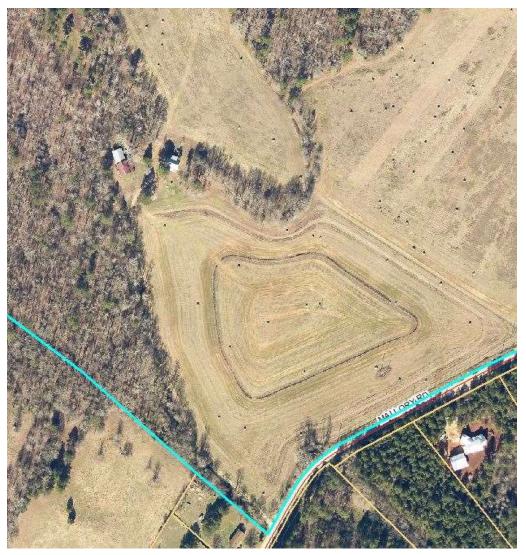

# Planning Commission New Business

- 5. Bostwick Pawleys Investments, LLLP, is requesting conditional use approval to construct an accessory dwelling on 483.02 acres located at 1281 Mallory Road (Tax Parcel 017-001A).
- 6. Perco Equipment Rentals, LLC, is requesting a Zoning Map Amendment for 0.87 acres located at 1540 Greensboro Highway, from C2 (General Commercial) to C3 (Heavy Commercial) (Tax Parcel 035-108).
- 7. Perco Equipment Rental, LLC, is requesting a Zoning Map Amendment for 2 acres located at 1542 Greensboro Highway, from C2 (General Commercial) to C3 (Heavy Commercial) (Tax Parcel 035-109A).
- 8. Morgan County Planning and Development is requesting a text amendment to Chapter 7.1 of the Morgan County Zoning Ordinance related to accessory buildings.
- 9. Morgan County Planning and Development is requesting a text amendment to Article 4 of the Morgan County Zoning Ordinance regarding farm tenant dwellings.