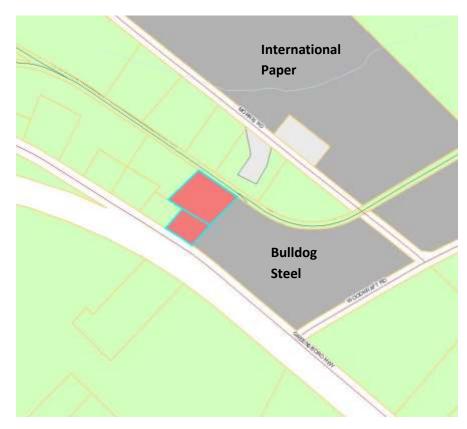

# PLAINVIEW BAPTIST CHURCH IS REQUESTING CONDITIONAL USE APPROVAL TO CONSTRUCT A PAVILION ON 2.86 ACRES LOCATED AT 1221 PLAINVIEW ROAD (TAX PARCEL 045-010).

Plainview Baptist Church is requesting permission to construct a 32' x 40' picnic shelter. The proposed location meets the setbacks for the zoning district. The existing tree buffer is sufficient to meet the requirements of the ordinance. No additional parking will be required. The Planning Commission voted unanimously to recommend approval of the conditional use application for a pavilion at 1221 Plainview Road.