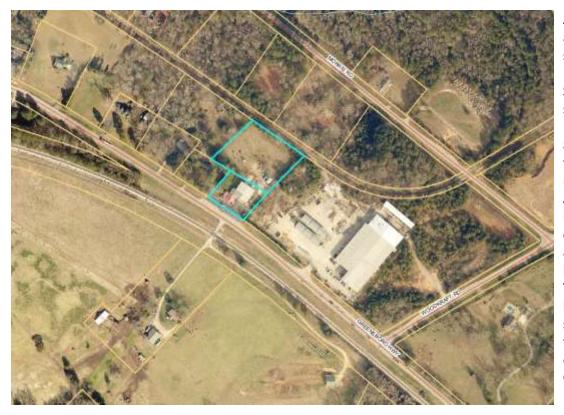

# PLAINVIEW BAPTIST CHURCH IS REQUESTING CONDITIONAL USE APPROVAL TO CONSTRUCT A PAVILION ON 2.86 ACRES LOCATED AT 1221 PLAINVIEW ROAD (TAX PARCEL 045-010).

Plainview Baptist Church is requesting permission to construct a 32' x 40' picnic shelter. The proposed location meets the setbacks for the zoning district. The existing tree buffer is sufficient to meet the requirements of the ordinance. No additional parking will be required. The Planning Commission voted unanimously to recommend approval of the conditional use application for a pavilion at 1221 Plainview Road.