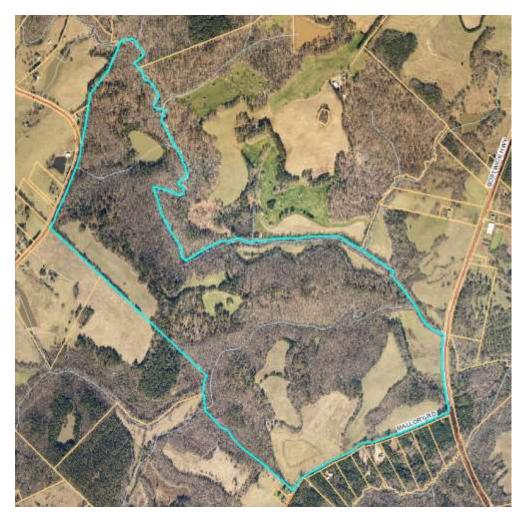

# Planning Commission New Business

- 5. Bostwick Pawleys Investments, LLLP, is requesting conditional use approval to construct an accessory dwelling on 483.02 acres located at 1281 Mallory Road (Tax Parcel 017-001A).
- 6. Perco Equipment Rentals, LLC, is requesting a Zoning Map Amendment for 0.87 acres located at 1540 Greensboro Highway, from C2 (General Commercial) to C3 (Heavy Commercial) (Tax Parcel 035-108).
- 7. Perco Equipment Rental, LLC, is requesting a Zoning Map Amendment for 2 acres located at 1542 Greensboro Highway, from C2 (General Commercial) to C3 (Heavy Commercial) (Tax Parcel 035-109A).
- 8. Morgan County Planning and Development is requesting a text amendment to Chapter 7.1 of the Morgan County Zoning Ordinance related to accessory buildings.
- 9. Morgan County Planning and Development is requesting a text amendment to Article 4 of the Morgan County Zoning Ordinance regarding farm tenant dwellings.