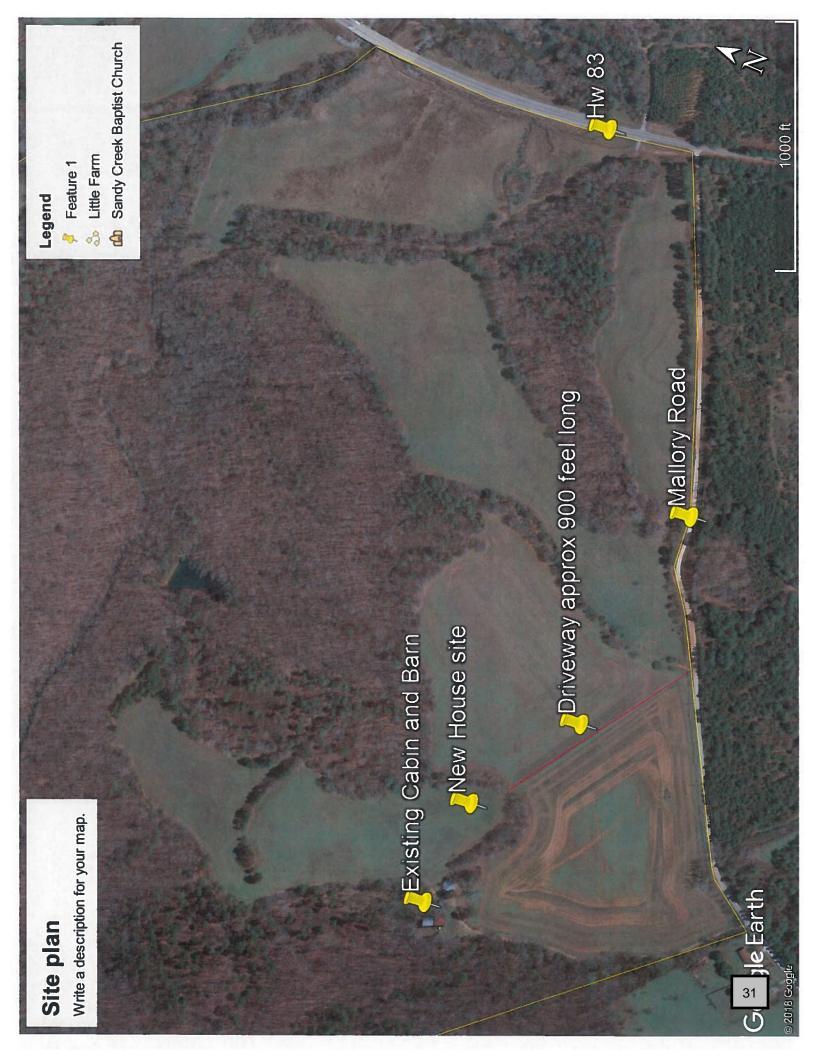

# Planning Commission New Business

- 5. Bostwick Pawleys Investments, LLLP, is requesting conditional use approval to construct an accessory dwelling on 483.02 acres located at 1281 Mallory Road (Tax Parcel 017-001A).
- 6. Perco Equipment Rentals, LLC, is requesting a Zoning Map Amendment for 0.87 acres located at 1540 Greensboro Highway, from C2 (General Commercial) to C3 (Heavy Commercial) (Tax Parcel 035-108).
- 7. Perco Equipment Rental, LLC, is requesting a Zoning Map Amendment for 2 acres located at 1542 Greensboro Highway, from C2 (General Commercial) to C3 (Heavy Commercial) (Tax Parcel 035-109A).
- 8. Morgan County Planning and Development is requesting a text amendment to Chapter 7.1 of the Morgan County Zoning Ordinance related to accessory buildings.
- 9. Morgan County Planning and Development is requesting a text amendment to Article 4 of the Morgan County Zoning Ordinance regarding farm tenant dwellings.